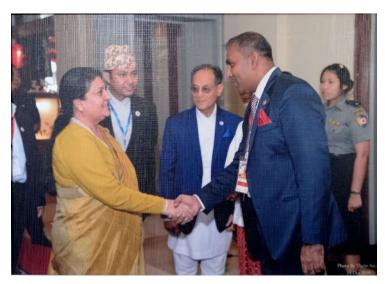

Greeting with President of Nepal, Mrs. Bidhya Devi Bhandari

Greeting with President of Sri Lanka Mr. Mahinda Rajapaksa.

Vice President of Myanmar U Myint Swe