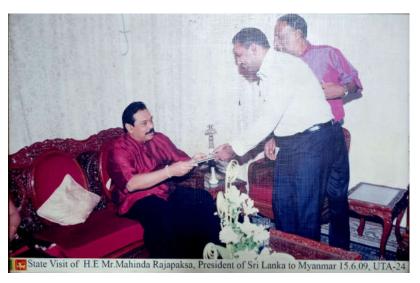

Greeting with President of Nepal, Mrs. Bidhya Devi Bhandari

Greeting with President of Sri Lanka Mr. Mahinda Rajapaksa.

Vice President of Myanmar U Myint Swe