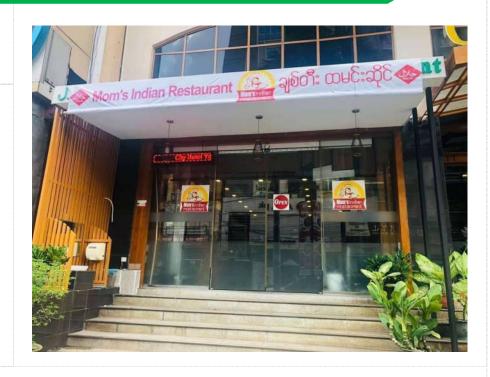

## **Mom's Indian Restaurant**

Mom's Indian Restaurant Offers the Fresh & delicious Chitti Rice & Dishes. Tasteful dishes are in all Indian, Thai & Chinese with reasonable prices. The restaurant servers 100% Halal and all can enjoy having the delicious dishes at the Restaurant.