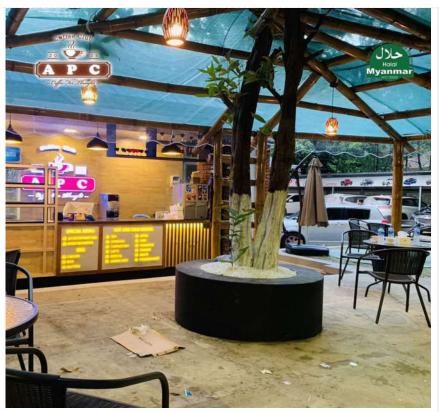

## **APC Coffee Club**

APC Coffee Club is an entire space to enjoy the sip of coffee and tasteful & delicious foods. An also a place to commute and match with the friends, families and business categories while having and enjoying the delicious menus at the restaurant.