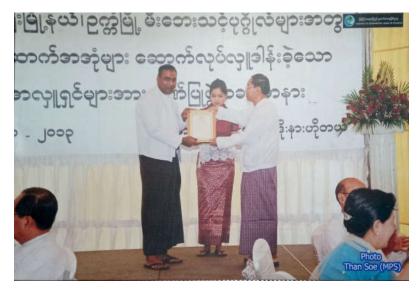

## **Corporate Social Responsibilities – CSR Activities**

We, K K Myanmar Business Group, believe in the organizational improvements that positive impact on social environment and economic factors effectively concerns with the initiative activities of social welfares and humanity developments.

We happen to provide the allowances into educational supports especially for the students who truthfully face the difficulties to move on for their education. And also we are taking care of the stipend for the ones who are unaffordable for their higher education and studies especially in the fields of Engineering and Medicine Studies until they reach to finish their educational life.

We have deeply come and faced to donate the reliefs and aids to the regions of Disasters, Flooded areas, Myanmar territory and any required areas for help around Myanmar.